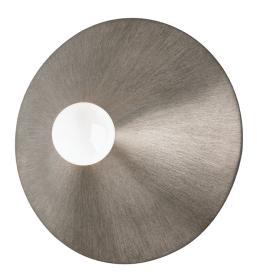

# **SUMMIT**

B7841-SSL

Summit's simple shape is elevated by its gorgeous textured finish. The graphite gray and vintage gold leaf feel earthy and give the piece a luxe look at the same time. Mounted directly against the ceiling or wall, Summit adds a lot of style without taking up a lot of space. The single bulb brings a bright glow to any space.

## **GRAPHITE GREY**

Coastal Suitable Finish (EPM): No