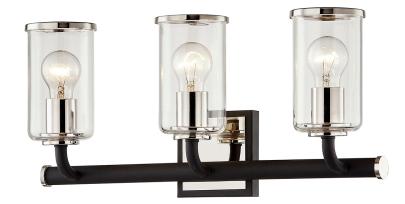

# AEON B7683-TBK/PN

# TEXTURED BLACK & POLISH NICKEL (TEXTURED BLACK & POLISH NICKEL)

Coastal Suitable Finish (EPM): No

#### **DIMENSIONS**

Height: 9"

Width/Diameter: 20"
Product Weight: 3.52lb

Extension: 5"
Top to Center: 7"

Sloped Ceiling Compatible: No

Living Finish: No Uplight Only: Yes