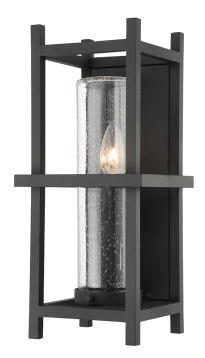

#### B7501-TBK

Inspired by prairie and craftsman homes, Carlo adds a timeless elegance to any style home. Classic candelabra bulbs are on display inside a clear seeded glass tube then encased within a textured black metal frame. Sconce and post fixture are for indoor and outdoor use.

### **TEXTURE BLACK (TBK)**

Coastal Suitable Finish (EPM): No

### **DIMENSIONS**

Height: 14.75" Width/Diameter: 6.75" Product Weight: 8lb Extension: 6.5" Top to Center: 7.5"

Sloped Ceiling Compatible: No

Living Finish: No Uplight Only: Yes

### Shade

Shade 1: Glass Shade 1 Top Width: 3" Shade 1 Height: 10"

#### Bulb 1

Bulb Included: No

Socket: E12 Candelabra Base

Max Wattage: 60 Bulb Quantity: 1 Bulb Included: No Wire Length: 7"

Gem Box Required (2"x3"): No

Dark Sky: No