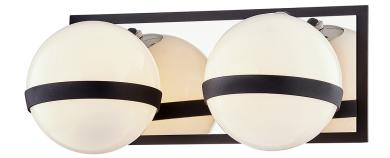

# CARBIDE BLK WITH POLISHED NICKEL ACCENTS

Coastal Suitable Finish (EPM): No

#### **DIMENSIONS**

Height: 5.5"

Width/Diameter: 12.5" Product Weight: 5.06lb Extension: 6.25" Top to Center: 2.5"

Canopy/Backplate Shape: Rectangular

Sloped Ceiling Compatible: No

Living Finish: No Uplight Only: Yes

#### Shade

Shade 1: Glass

Shade 1 Finish: Opal Shiny Shade 1 Top Width: 5" Shade 1 Height: 5"