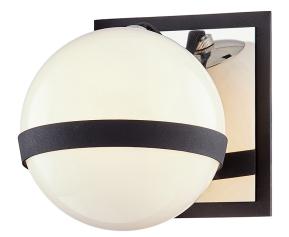

# **ACE**

B7481

# CARBIDE BLK WITH POLISHED NICKEL ACCENTS

Coastal Suitable Finish (EPM): No

#### **DIMENSIONS**

Height: 5.5" Width/Diameter: 5.25" Extension: 6.25" Top to Center: 2.5"

Canopy/Backplate Shape: Square Sloped Ceiling Compatible: No

Living Finish: No Uplight Only: Yes

#### Shade

Shade 1: Glass

Shade 1 Finish: Opal Shiny Shade 1 Top Width: 5" Shade 1 Height: 5"