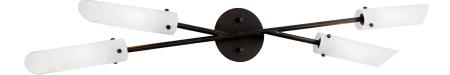

# HIGH LINE

## FINISHES

DARK BRONZE

Coastal Suitable Finish (EPM): No

### DIMENSIONS

Height: 7" Width/Diameter: 40" Canopy/Backplate: 5" Product Weight: 5.08lb Extension: 4" Top to Center: 20" Canopy/Backplate Shape: Round Sloped Ceiling Compatible: No Living Finish: No Uplight Only: No

#### Shade

Shade 1: Glass Shade 1 Finish: Opal Shiny Shade 1 Top Width: 2" Shade 1 Height: 8.5"

#### ELECTRICAL

Bulb 1 Bulb Included: No Socket: E12 Candelabra Base Max Wattage: 60 Bulb Quantity: 4 Bulb Included: No Wire Length: 7" Gem Box Required (2"x3"): No Dark Sky: No