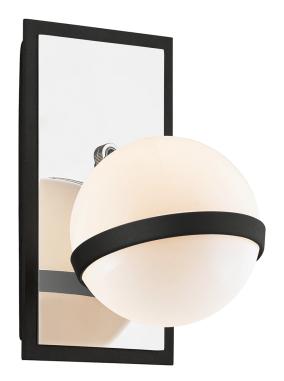

# **ACE**

B7161

## CARBIDE BLK WITH POLISHED NICKEL ACCENTS

Coastal Suitable Finish (EPM): No

#### **DIMENSIONS**

Height: 9"

Width/Diameter: 5.25" Product Weight: 8lb Extension: 6.25" Top to Center: 4.5"

Canopy/Backplate Shape: Rectangular

Sloped Ceiling Compatible: No

Living Finish: No Uplight Only: Yes

#### Shade

Shade 1: Glass Shade 1 Finish: Glossy Shade 1 Top Width: 5" Shade 1 Height: 5"