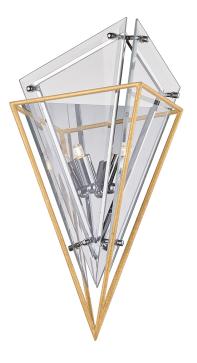

## B7141

#### **GOLD LEAF**

Coastal Suitable Finish (EPM): No

# **DIMENSIONS**

Height: 16" Width/Diameter: 10" Product Weight: 4.188lb

Extension: 6.5"
Top to Center: 6.5"

Canopy/Backplate Shape: Rectangular

Sloped Ceiling Compatible: No

Living Finish: No Uplight Only: Yes

# Shade

Shade 1: Glass

Shade 1 Top Width: 6.5" Shade 1 Height: 11"