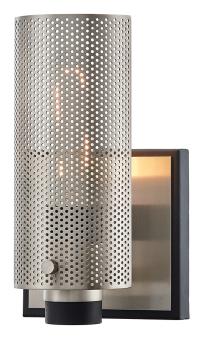

# **PILSEN**

B7111

# **FINISHES**

#### CARBIDE BLK W SATIN NICKEL ACCENTS

Coastal Suitable Finish (EPM): No

# **DIMENSIONS**

Height: 8.5"
Width/Diameter: 5"
Canopy/Backplate: 5"
Product Weight: 2.2lb
Extension: 4.75"
Top to Center: 6.25"

Canopy/Backplate Shape: Square Sloped Ceiling Compatible: No

Living Finish: No Uplight Only: Yes

#### Shade

Shade 1: Steel

Shade 1 Finish: Plated Brass Shade 1 Top Width: 3.5" Shade 1 Bottom L/W: 0" / 3.5"

Shade 1 Height: 7.5"

Replacement Glass Item #(s): SHD-B7111