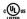

Pax takes an industrial style and adds an element of whimsy with its exaggerated, swooping arm. The textured black frame is contrasted with an elongated matte, opal shade. Available in three sizes. Wet rated.

#### TEXTURE BLACK

Coastal Suitable Finish (EPM): No

### **DIMENSIONS**

Height: 23"
Width/Diameter: 7"
Canopy/Backplate: 7"
Product Weight: 9.77lb
Extension: 11.75"
Top to Center: 3.5"

Canopy/Backplate Shape: Square Sloped Ceiling Compatible: No

Living Finish: No Uplight Only: Yes

### Shade

Shade 1: Glass

Shade 1 Top Width: 6.5" Shade 1 Bottom L/W: 0" / 6.5" Shade 1 Height: 18.5"