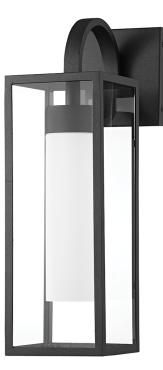

# РАХ в6912-твк

Pax takes an industrial style and adds an element of whimsy with its exaggerated, swooping arm. The textured black frame is contrasted with an elongated matte, opal shade. Available in three sizes. Wet rated.

## FINISHES

TEXTURE BLACK Coastal Suitable Finish (EPM): No

### DIMENSIONS

Height: 19.75" Width/Diameter: 6" Product Weight: 7.13lb Extension: 10" Top to Center: 3" Canopy/Backplate Shape: Square Sloped Ceiling Compatible: No Living Finish: No Uplight Only: Yes

### Shade

Shade 1: Glass Shade 1 Top Width: 5.5" Shade 1 Bottom L/W: 0" / 5.5" Shade 1 Height: 15.75"