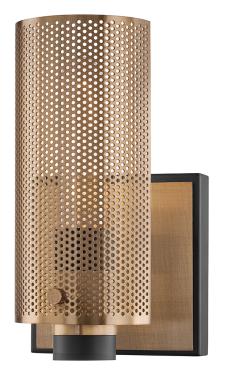

#### MODERN BRONZE AND AGED BRASS

Coastal Suitable Finish (EPM): No

### **DIMENSIONS**

Height: 8.5" Width/Diameter: 5" Product Weight: 2.2lb Extension: 4.75" Top to Center: 6.25"

Canopy/Backplate Shape: Square Sloped Ceiling Compatible: No

Living Finish: No Uplight Only: Yes

#### Shade

Shade 1: Steel

Shade 1 Finish: Plated Brass Shade 1 Top Width: 3.5" Shade 1 Bottom L/W: 0" / 3.5"

Shade 1 Height: 7.5"

Replacement Glass Item #(s): SHD-F6878