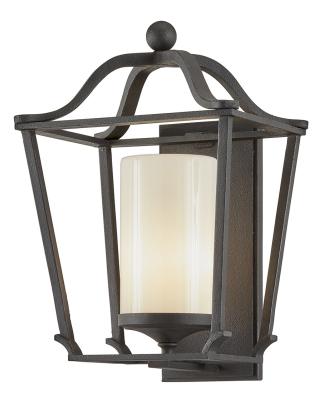

# PRINCETON

B6853

## FINISHES

FRENCH IRON Coastal Suitable Finish (EPM): No

### DIMENSIONS

Height: 19.5" Width/Diameter: 12.75" Product Weight: 14.4lb Extension: 11.25" Top to Center: 9.5" Canopy/Backplate Shape: Rectangular Sloped Ceiling Compatible: No Living Finish: No Uplight Only: Yes

#### Shade

Shade 1: Glass Shade 1 Finish: Opal Shiny Shade 1 Top Width: 5" Shade 1 Bottom L/W: 0" / 5" Shade 1 Height: 8.75"

## ELECTRICAL

Bulb 1 Bulb Included: No Socket: E26 Medium Base Max Wattage: 60 Bulb Quantity: 1 Bulb Included: No Wire Length: 7" Dimmer Type: Incandescent Gem Box Required (2"x3"): No Dark Sky: No