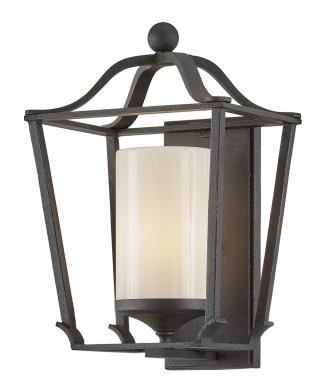

## **FINISHES**

FRENCH IRON (FRENCH IRON)

Coastal Suitable Finish (EPM): No

## **DIMENSIONS**

Height: 15"

Width/Diameter: 10.25" Product Weight: 8.8lb

Extension: 9"
Top to Center: 9.75"

Canopy/Backplate Shape: Rectangular

Sloped Ceiling Compatible: No

Living Finish: No Uplight Only: Yes

#### Shade

Shade 1: Glass

Shade 1 Finish: Opal Shiny Shade 1 Top Width: 4.5" Shade 1 Bottom L/W: 0" / 4.5"

Shade 1 Height: 7"

# **ELECTRICAL**

Bulb 1

Bulb Included: No

Socket: E26 Medium Base

Max Wattage: 60
Bulb Quantity: 1
Bulb Included: No
Wire Length: 7"

Dimmer Type: Incandescent Gem Box Required (2"x3"): No

Dark Sky: No