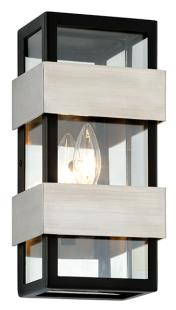

# DANA POINT

B6521

## FINISHES

BLACK WITH BRUSHED STAINLESS Coastal Suitable Finish (EPM): No

### DIMENSIONS

Height: 12" Width/Diameter: 5.75" Product Weight: 7.7lb Extension: 4" Top to Center: 6" Canopy/Backplate Shape: Rectangular Sloped Ceiling Compatible: No Living Finish: No Uplight Only: Yes

#### Shade

Shade 1: Glass Shade 1 Top Length: 0.125" Shade 1 Top Width: 6.06" Shade 1 Height: 11.5" Shade 2: Glass Shade 2 Top Length: 0.125" Shade 2 Top Width: 2.6875" Shade 2 Height: 11.5"