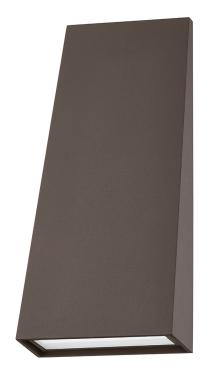

Angling from the wall adds depth and functionality to the straightforward, rectangular silhouette of this outdoor wall sconce. The sleek and architectural design features an etched ""spread"" lens that evenly distributes light from the LED bulb. Available in a Texture Black or Texture Bronze in two sizes, this exterior fixture feels very of-the-moment and will instantly elevate any exterior space.

#### **DIMENSIONS**

Height: 14.5" Width/Diameter: 6.5" Product Weight: 2.51lb Extension: 5.5" Top to Center: 7"

Canopy/Backplate Shape: Rectangle Sloped Ceiling Compatible: No

Living Finish: No Uplight Only: Yes