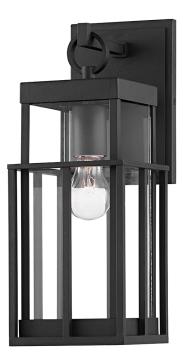

# LONGPORT B6481-TBK

**FINISHES** 

TEXTURE BLACK Coastal Suitable Finish (EPM): No

### DIMENSIONS

Height: 15.5" Width/Diameter: 6" Product Weight: 5.3lb Extension: 7.5" Top to Center: 4" Canopy/Backplate Shape: Rectangular Sloped Ceiling Compatible: No Living Finish: No Uplight Only: Yes

#### Shade

Shade 1: Glass Shade 1 Top Width: 4.5" Shade 1 Bottom L/W: 0" / 4.5" Shade 1 Height: 11" Replacement Glass Item #(s): GLS-B6481

#### ELECTRICAL

Bulb 1

Bulb Included: No Socket: E26 Medium Base Max Wattage: 60 Bulb Quantity: 1 Bulb Included: No Wire Length: 7" Gem Box Required (2"x3"): No Dark Sky: No