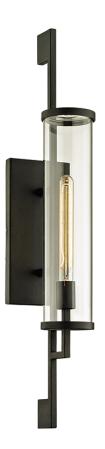

# PARK SLOPE

### B6463-FOR

## FORGED IRON (FORGED IRON)

Coastal Suitable Finish (EPM): No

## **DIMENSIONS**

Height: 32"

Width/Diameter: 5.75" Product Weight: 6.39lb

Extension: 7.5"
Top to Center: 16"

Sloped Ceiling Compatible: No

Living Finish: No Uplight Only: Yes

### Shade

### Bulb 1

Bulb Included: No

Socket: E26 Medium Base

Max Wattage: 75
Bulb Quantity: 1
Bulb Included: No
Wire Length: 7"

Dimmer Type: Incandescent Gem Box Required (2"x3"): No

Dark Sky: No