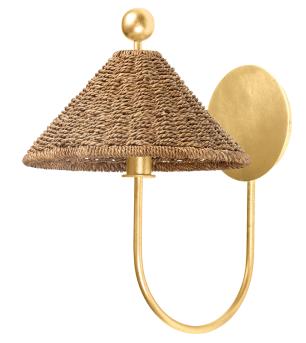

# LAYTON B6414-VGL

A shade of woven Lampakanay grass rests on a sleek, sweeping arm in this modern organic design. The metal orb above the shade complements the circular backplate. Both metal finishes have gorgeous texture

### Shade

Shade 1: Lampakanay Shade 1 Finish: Lampakanay Shade 1 Top Width: 2" Shade 1 Bottom L/W: 0" / 10" Shade 1 Height: 5"

c 🕒 us