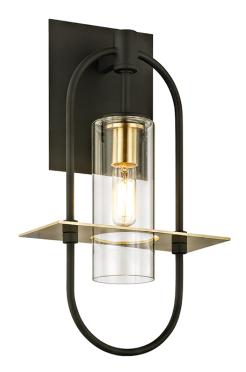

# **SMYTH**

B6391

## **FINISHES**

#### DARK BRONZE AND BRUSHED BRASS

Coastal Suitable Finish (EPM): No

## **DIMENSIONS**

Height: 14"
Width/Diameter: 8"
Product Weight: 3.09lb
Extension: 4.75"
Top to Center: 3.25"

Canopy/Backplate Shape: Rectangular

Sloped Ceiling Compatible: No

Living Finish: No Uplight Only: Yes

#### Shade