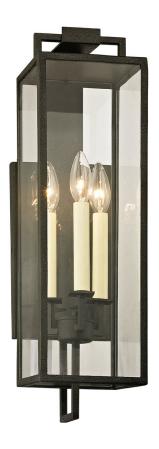

#### B6382-FOR

Designed for the exteriors of large-scale homes, the Beckham sconce takes the form of a classic box lantern with a modern, elongated silhouette. Within the frame, two or four cream candles emit ambient light in all directions. Available in either a Forged Iron or Textured Bronze finish, Beckham blends sleek geometry with old-world charm.