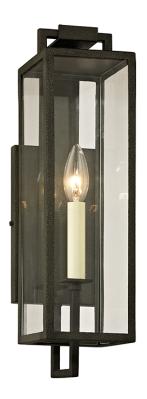

# **BECKHAM**

#### B6381-FOR

Designed for the exteriors of large-scale homes, the Beckham sconce takes the form of a classic box lantern with a modern, elongated silhouette. Within the frame, two or four cream candles emit ambient light in all directions. Available in either a Forged Iron or Textured Bronze finish, Beckham blends sleek geometry with old-world charm.

#### **DIMENSIONS**

Height: 16.5"

Width/Diameter: 4.75"

Length: 4.5"

Minimum Height: "
Maximum Height: "
Canopy/Backplate: 0"

Hanging Type:

Product Weight: 5.73lb