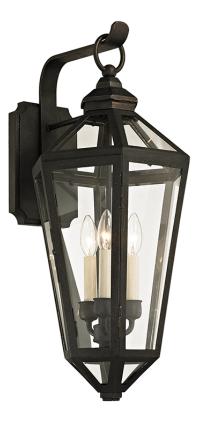

# FINISHES

VINTAGE BRONZE (VBZ) Coastal Suitable Finish (EPM): No

## DIMENSIONS

Height: 25.5" Width/Diameter: 11.5" Product Weight: 15.7lb Extension: 13.25" Top to Center: 8" Canopy/Backplate Shape: Rectangular Sloped Ceiling Compatible: No Living Finish: No Uplight Only: Yes

### Shade

Shade 1:

ELECTRICAL

#### Bulb 1

Bulb Included: No Socket: E12 Candelabra Base Max Wattage: 60 Bulb Quantity: 3 Bulb Included: No Wire Length: 7" Dimmer Type: Incandescent Gem Box Required (2"x3"): No Dark Sky: No