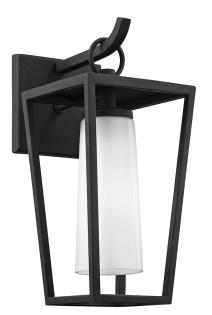

# **MISSION BEACH**

B6351-TBK

#### **TEXTURE BLACK (TBK)**

Coastal Suitable Finish (EPM): No

## **DIMENSIONS**

Height: 13.5"
Width/Diameter: 6"
Product Weight: 5.62lb
Extension: 8.25"
Top to Center: 3.25"

Canopy/Backplate Shape: Square Sloped Ceiling Compatible: No

Living Finish: No Uplight Only: Yes

#### Shade

Attachment: Socket Cup

Shade 1: Glass

Shade 1 Top Width: 2.5" Shade 1 Bottom L/W: 0" / 3.25"

Shade 1 Height: 7.5"