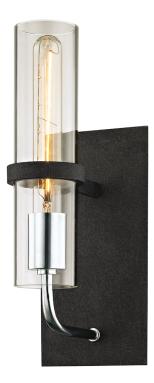

# XAVIER B6191

## FINISHES

VINTAGE IRON Coastal Suitable Finish (EPM): No

#### DIMENSIONS

Height: 13.5" Width/Diameter: 5.25" Product Weight: 3.57lb Extension: 6.75" Top to Center: 8.5" Canopy/Backplate Shape: Rectangular Sloped Ceiling Compatible: No Living Finish: No Uplight Only: Yes

#### Shade

Shade 1: Glass Shade 1 Top Width: 2.5" Shade 1 Bottom L/W: 0" / 2.5" Shade 1 Height: 10.25"