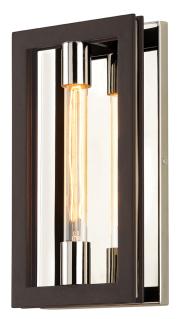

# ENIGMA B6181

## FINISHES

BRONZE WITH POLISHED STAINLESS Coastal Suitable Finish (EPM): No

#### DIMENSIONS

Height: 14" Width/Diameter: 7.75" Product Weight: 7.7lb Extension: 4" Top to Center: 7" Canopy/Backplate Shape: Rectangular Sloped Ceiling Compatible: No Living Finish: No Uplight Only: Yes