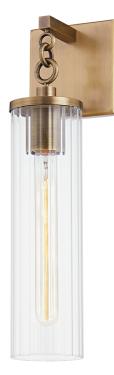

# FINISHES

PATINA BRASS Coastal Suitable Finish (EPM): No

## DIMENSIONS

Height: 17.25" Width/Diameter: 4.75" Product Weight: 2.2lb Extension: 5" Top to Center: 2.5" Canopy/Backplate Shape: Square Sloped Ceiling Compatible: No Living Finish: No Uplight Only: Yes

#### Shade

Shade 1: Fluted Glass Shade 1 Finish: Clear Shade 1 Height: 12.5" Replacement Glass Item #(s): GLS-B6122

#### Bulb 1

Bulb Included: No Socket: E26 Medium Base Max Wattage: 75 Bulb Quantity: 1 Bulb Included: No Wire Length: 7" Gem Box Required (2"x3"): No Dark Sky: No