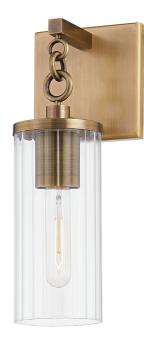

# FINISHES

PATINA BRASS Coastal Suitable Finish (EPM): No

## DIMENSIONS

Height: 12.75" Width/Diameter: 4.75" Product Weight: 2lb Extension: 5" Top to Center: 2.5" Canopy/Backplate Shape: Square Sloped Ceiling Compatible: No Living Finish: No Uplight Only: Yes

#### Shade

Shade 1: Fluted Glass Shade 1 Finish: Clear Shade 1 Height: 8" Replacement Glass Item #(s): GLS-B6121

#### Bulb 1

Bulb Included: No Socket: E26 Medium Base Max Wattage: 60 Bulb Quantity: 1 Bulb Included: No Wire Length: 7" Gem Box Required (2"x3"): No Dark Sky: No