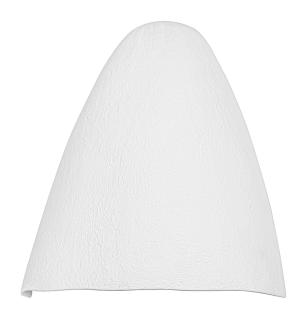

## B5912-GSW

Flush against the wall and with the light source hidden, this hooded sconce was inspired by the built-in lighting found inside adobe homes. The intentionally imperfect edge at the bottom of the shade and the heavily-textured White Gesso finish add to the fixture's organic vibe. Place Manteca on a white wall for an ultra-clean, modern monochromatic look.