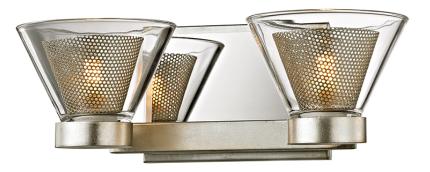

# WINK B5832

## FINISHES

SILVER LEAF Coastal Suitable Finish (EPM): No

#### DIMENSIONS

Height: 4.5" Width/Diameter: 12.5" Extension: 6.5" Canopy/Backplate Shape: Rectangular Sloped Ceiling Compatible: No Living Finish: No Uplight Only: Yes

### Shade 1: Glass Shade 1 Finish: Clear

Shade 1 Top Width: 5.25" Shade 1 Height: 3.25"