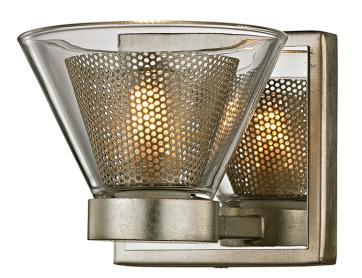

#### SILVER LEAF

Coastal Suitable Finish (EPM): No

# **DIMENSIONS**

Height: 4.5" Width/Diameter: 5.25" Extension: 6.5"

Canopy/Backplate Shape: Square Sloped Ceiling Compatible: No

Living Finish: No Uplight Only: Yes

## Shade

Shade 1: Glass Shade 1 Finish: Clear Shade 1 Top Width: 5.25" Shade 1 Height: 3.25"