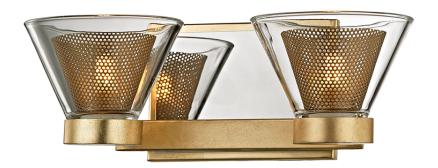

# **FINISHES**

# **DIMENSIONS**

Height: 4.5"

Width/Diameter: 12.5"

Extension: 6.5"

Sloped Ceiling Compatible: No

Living Finish: No Uplight Only: Yes

## Shade

Shade 1: Glass Shade 1 Finish: Clear Shade 1 Top Width: 5.25" Shade 1 Height: 3.25"

## Bulb 1

Bulb Included: No Socket: G9 Max Wattage: 4 Bulb Quantity: 2 Bulb Included: No Wire Length: 120"

Dimmer Type: Incandescent Gem Box Required (2"x3"): No

Dark Sky: No