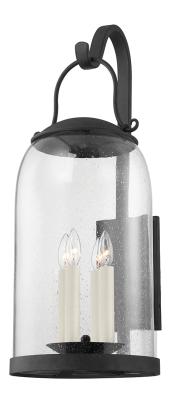

## B5184-FRN

Romantic in nature, Napa County elicits images of candlelit dinners shared alfresco. Seamless curves, an oversized dome and clear seedy glass are some of the standout features, combining with ease to reveal a timeless fixture. Available in French Iron as a wall sconce, pendant, and post lamp.

#### **DIMENSIONS**

Height: 29.75"
Width/Diameter: 12"
Product Weight: 14lb
Extension: 15.5"
Top to Center: 20.75"

Sloped Ceiling Compatible: No

Living Finish: No Uplight Only: Yes