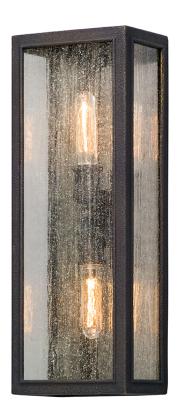

# DIXON

#### B5103-VBZ

Cubes and broad circular arms convey Dixon's confident style. A gently gathered natural silk shade softens the metalwork's strong aesthetic, making a well-balanced impression.

# **DIMENSIONS**

Height: 22"
Width/Diameter: 8"
Product Weight: 8lb
Extension: 5.25"
Top to Center: 11"

Sloped Ceiling Compatible: No

Living Finish: No Uplight Only: Yes