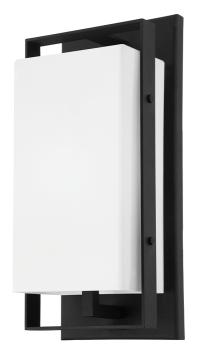

#### FRENCH IRON

Coastal Suitable Finish (EPM): No

# **DIMENSIONS**

Height: 13"

Width/Diameter: 5.75" Product Weight: 7lb Extension: 4.5" Top to Center: 6.5"

Top to Center. 6.5

Sloped Ceiling Compatible: No

Living Finish: No Uplight Only: Yes

## Shade

Shade 1: Glass Shade 1 Top Width: 5" Shade 1 Height: 10.25"