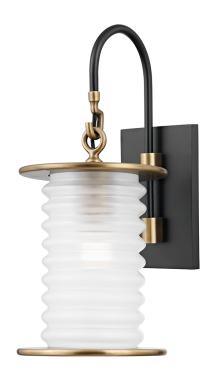

# **DANVERS**

#### B4451-PBR/TBK

# PATINA BRASS w/ TEXTURE BLACK Coastal Suitable Finish (EPM): No

## **DIMENSIONS**

Height: 17"

Width/Diameter: 7.5" Product Weight: 7lb Extension: 9.75" Top to Center: 9"

Canopy/Backplate Shape: Rectangular

Sloped Ceiling Compatible: No

Living Finish: No Uplight Only: No

#### Shade

Shade 1 Finish: Clear Etched Shade 1 Height: 9.25"

Replacement Glass Item #(s): GLS-B4451