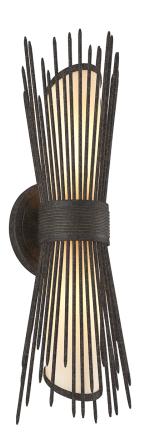

# **BLINK**

#### B4272-FRN

## **FINISHES**

## FRENCH IRON (FRENCH IRON)

Coastal Suitable Finish (EPM): No

## **DIMENSIONS**

Height: 20.75" Width/Diameter: 6.25" Product Weight: 3.3lb Extension: 5.75" Top to Center: 10.5"

Sloped Ceiling Compatible: No

Living Finish: No Uplight Only: Yes

#### Shade

Shade 1 Top Width: 3" Shade 1 Bottom L/W: 0" / 3" Shade 1 Height: 18"