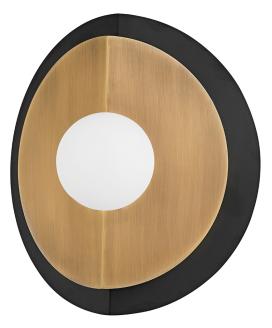

# LARSON B4221-PBR/SBK

Smooth, sleek and effortlessly usable, Larson is simple yet sophisticated. A bulb takes centerstage at the point where two metal discs benchack towards the wall. The Patina Brass of the disc in front adds a glint of color that perfectly pairs with the more subdued Soft Black finish of the disc behind it.

#### FINISHES

PATINA BRASS w/ SOFT BLACK Coastal Suitable Finish (EPM): No