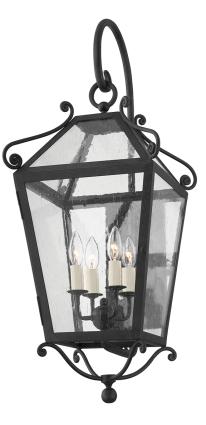

# SANTA BARBARA COUNTY

B4124-FRN

Like its namesake, Santa Barbara brings a level of sophistication to the fold. Inspired by the iconic coastal town, the design draws inspiration from the Spanish colonial style the city is known for. Decorative scrolls and dramatic scale deliver a dose of classic glamour to the outdoors. Available in French Iron as a wall sconce, pendant, and post lamp.

# FRENCH IRON

Coastal Suitable Finish (EPM): No

#### DIMENSIONS

Height: 34" Width/Diameter: 13.25" Product Weight: 14lb Extension: 16.25" Top to Center: 21.5" Sloped Ceiling Compatible: No Living Finish: No Uplight Only: Yes

# Shade

Shade 1: Glass Shade 1 Top Width: 9.25"

#### Bulb 1 Bulb Included: No Socket: E12 Candelabra Base Max Wattage: 60 Bulb Quantity: 4 Bulb Included: No Wire Length: 7" Gem Box Required (2"x3"): No