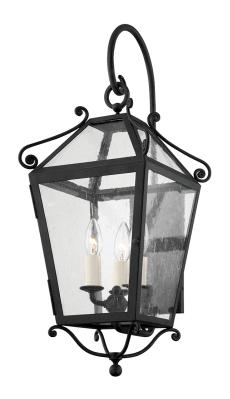

## B4123-FRN

Like its namesake, Santa Barbara brings a level of sophistication to the fold. Inspired by the iconic coastal town, the design draws inspiration from the Spanish colonial style the city is known for. Decorative scrolls and dramatic scale deliver a dose of classic glamour to the outdoors. Available in French Iron as a wall sconce, pendant, and post lamp.

#### **DIMENSIONS**

Height: 25.75"
Width/Diameter: 11"
Product Weight: 11lb
Extension: 12.5"
Top to Center: 16.5"

Sloped Ceiling Compatible: No

Living Finish: No Uplight Only: Yes