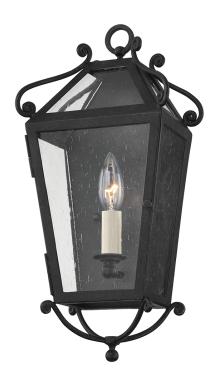

## B4121-FRN

Like its namesake, Santa Barbara brings a level of sophistication to the fold. Inspired by the iconic coastal town, the design draws inspiration from the Spanish colonial style the city is known for. Decorative scrolls and dramatic scale deliver a dose of classic glamour to the outdoors. Available in French Iron as a wall sconce, pendant, and post lamp.

# FRENCH IRON

Coastal Suitable Finish (EPM): No

#### **DIMENSIONS**

Height: 16.5" Width/Diameter: 8.5" Product Weight: 9lb Extension: 5.5" Top to Center: 9.75"

Sloped Ceiling Compatible: No

Living Finish: No Uplight Only: Yes