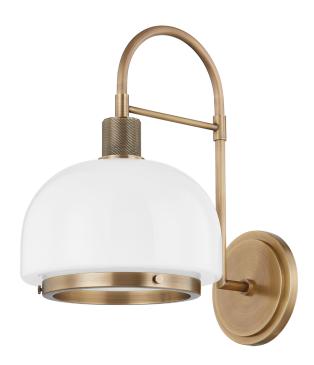

# BRADBURY

B4115-PBR

A dome-shaped opal glossy glass shade is suspended from a curved arm and detailed with Patina Brass or Bronze accents on both the top and bottom. The sleek silhouette and knurled detailing add a timeless appeal to this fresh and elevated modern wall sconce.

## DIMENSIONS

Height: 14.75" Width/Diameter: 9" Canopy/Backplate: 5.5" Product Weight: 6.25lb Extension: 12.75" Top to Center: 11.75" Canopy/Backplate Shape: Round Sloped Ceiling Compatible: No Living Finish: No Uplight Only: No

### Shade

Shade 1: Glass Shade 1 Finish: Glossy Shade 1 Top Width: 9" Shade 1 Height: 5.75"