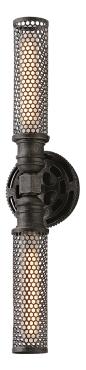

#### AGED PEWTER (AGED PEWTER)

Coastal Suitable Finish (EPM): No

## **DIMENSIONS**

Height: 21.75" Width/Diameter: 5.25" Length: 5"

Canopy/Backplate: 4.75" Product Weight: 1.87lb Extension: 4"

Top to Center: 11"
Canopy/Backplate Shape: Round
Sloped Ceiling Compatible: No

#### Shade

Shade 1: Steel

Shade 1 Finish: PAINTED Shade 1 Top Width: 2.25" Shade 1 Height: 8"