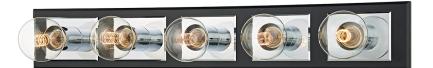

#### **DIMENSIONS**

Height: 4.75"

Width/Diameter: 28.75"

Extension: 6.5"
Top to Center: 14.5"

Canopy/Backplate Shape: Rectangular

Sloped Ceiling Compatible: No

Living Finish: No Uplight Only: No

### Shade

Bulb 1