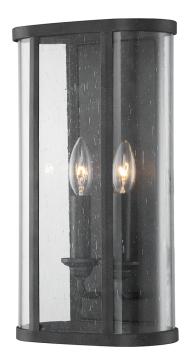

# **CHACE**

## B3402-FRN

## **FORGED IRON**

Coastal Suitable Finish (EPM): No

# **DIMENSIONS**

Height: 16"
Width/Diameter: 9"
Product Weight: 7lb
Extension: 5.5"
Top to Center: 8"

Sloped Ceiling Compatible: No

Living Finish: No Uplight Only: Yes

## Bulb 1

Bulb Included: No

Socket: E12 Candelabra Base

Max Wattage: 60
Bulb Quantity: 2
Bulb Included: No
Wire Length: 7"

Gem Box Required (2"x3"): No

Dark Sky: No