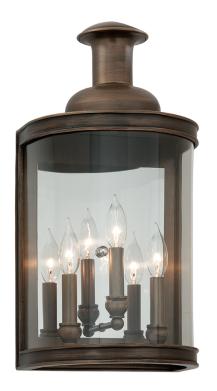

# **PULLMAN**

B3193

#### **ENGLISH BRONZE**

Coastal Suitable Finish (EPM): No

# **DIMENSIONS**

Height: 20.25"
Width/Diameter: 10"
Canopy/Backplate: 9.75"
Product Weight: 11lb
Extension: 7.5"

Canopy/Backplate Shape: Rectangular

Sloped Ceiling Compatible: No

Living Finish: No Uplight Only: Yes