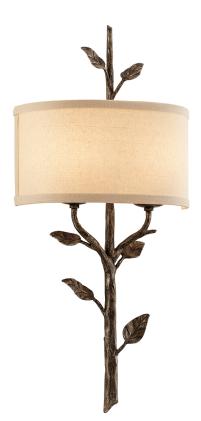

# ALMONT B3182-HBZ

Almont's faux bois arms conjuring the rustic sublime have a supple look thanks to the hand-forging of their iron and the hand-applied finishes—Cottage Bronze for a subdued look, Gold Leaf for farmhouse glam. Its fabric shade adds the perfect organic complement.

# FINISHES

HERITAGE BRONZE (HBZ)

### DIMENSIONS

Height: 26" Width/Diameter: 12.25" Length: 4.25" Minimum Height: " Maximum Height: " Canopy/Backplate: " Hanging Type: Product Weight: 2.5lb