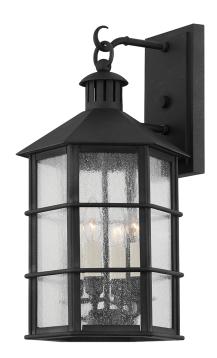

## B2512-FRN

A modern take on nautical design, Lake County is versatile enough to work in a rustic retreat or contemporary city dwelling. A matte black frame is accented with seeded glass panes, creating a soft glow of diffused light. Available in French Iron as a wall sconce, pendant, flush mount and post lamp.

## FRENCH IRON

Coastal Suitable Finish (EPM): No

#### **DIMENSIONS**

Height: 21"

Width/Diameter: 11.5" Product Weight: 12lb Extension: 11.25" Top to Center: 5"

Sloped Ceiling Compatible: No

Living Finish: No Uplight Only: Yes

## Shade

Shade 1: Glass

Shade 1 Top Width: 10.35" Shade 1 Bottom L/W: 0" / 7" Shade 1 Height: 15.25"