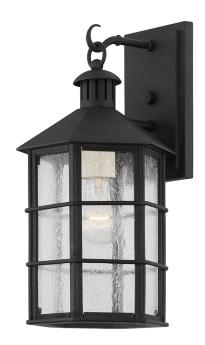

## B2511-FRN

A modern take on nautical design, Lake County is versatile enough to work in a rustic retreat or contemporary city dwelling. A matte black frame is accented with seeded glass panes, creating a soft glow of diffused light. Available in French Iron as a wall sconce, pendant, flush mount and post lamp.