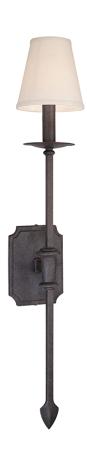

#### **B2481-TRN**

The La Brea collection of table lamps contrast smooth shades in complementary shapes with monolithic bodies taking inspiration from a variety of stones.

## **TEXTURED IRON (TRN)**

#### **DIMENSIONS**

Height: 30"

Width/Diameter: 5"

Length: "

Minimum Height: "

Maximum Height: "

Canopy/Backplate: "

Hanging Type: